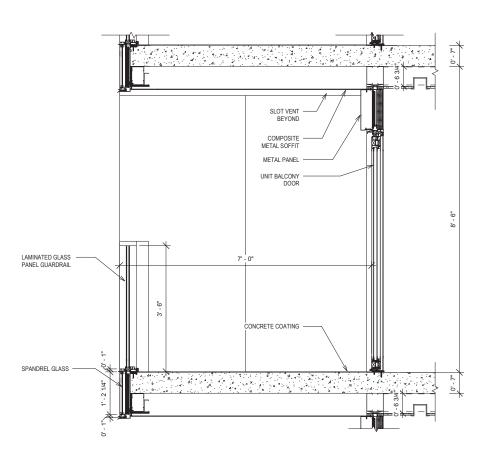

GROUND FLOOR UNIT ENTRY 3/8" = 1'

**SOFFIT AXON** 

**GROUND FLOOR UNIT ENTRY AXON** 

**NICHES WITH BALCONIES** 

BALCONY DETAIL 3/8" = 1'

NICHES WITH BALCONIES AXON