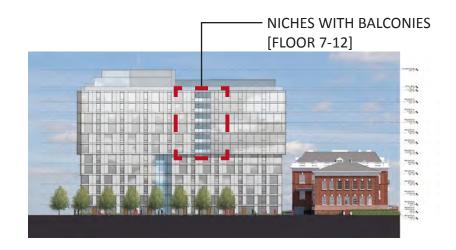

GROUND FLOOR UNIT ENTRY 3/8" = 1'

**SOFFIT AXON** 

**GROUND FLOOR UNIT ENTRY AXON** 

**NICHES WITH BALCONIES** 

BALCONY DETAIL 3/8" = 1'

NICHES WITH BALCONIES AXON