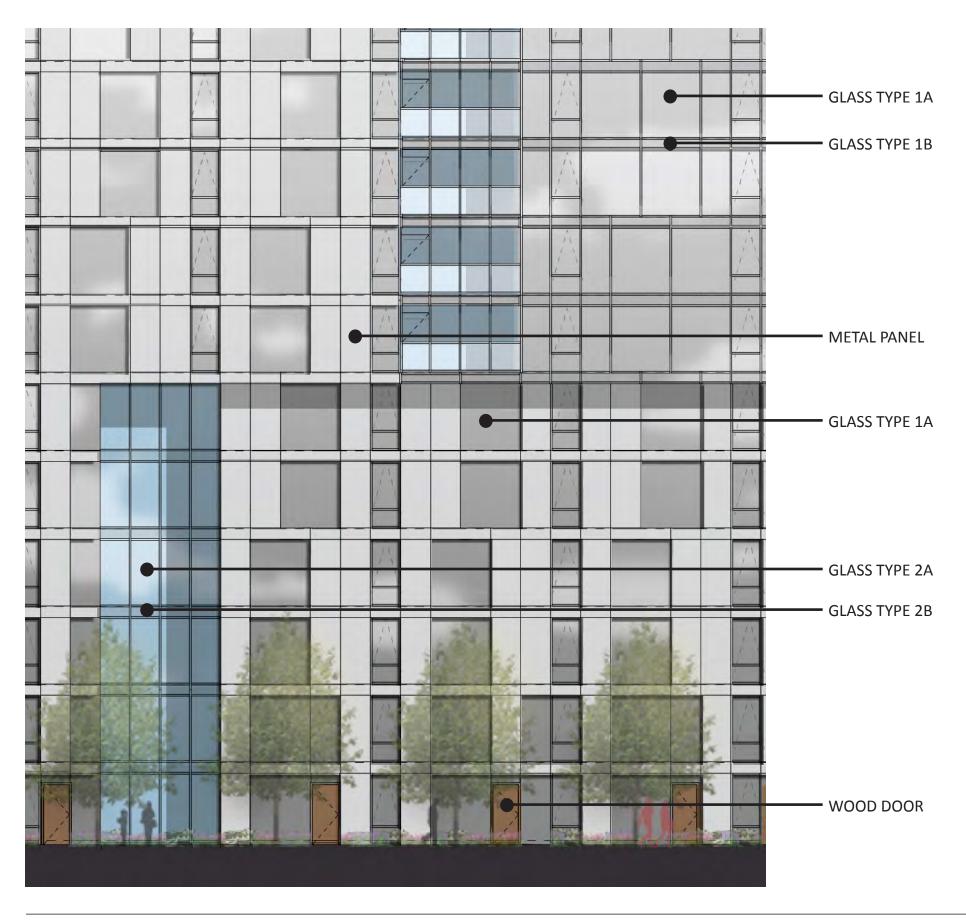

DAYTIME

















**GLASS WINDOW WALL** 



GLASS WINDOW WALL 3/8" = 1'



**GLASS WINDOW WALL AXON** 







GLASS/METAL WINDOW WALL



GLASS/METAL WINDOW WALL 3/8" = 1'



GLASS/METAL WINDOW WALL AXON







**GROUND FLOOR UNIT ENTRY** 





GROUND FLOOR UNIT ENTRY 3/8" = 1'



**SOFFIT AXON** 



**GROUND FLOOR UNIT ENTRY AXON** 







**NICHES WITH BALCONIES** 



BALCONY DETAIL 3/8" = 1'



NICHES WITH BALCONIES AXON















































### MUSEUM ENTRANCE SIGNAGE



PIN LETTERS ABOVE MUSEUM
EAST WING ENTRANCE
BACKLIT

DIMENSIONS: 30'-0"L x 2'-6"H

# ART MUSEUM

### **RESIDENTIAL BUILDING SIGNAGE**



PIN LETTERS ABOVE
RESIDENTIAL CANOPIES
BACKLIT

DIMENSIONS: 20'-0"L x 2'-6"H

## THE RESIDENCES

### **COMMERCIAL BUILDING SIGNAGE**



STONE PLAQUE WITH LETTERS
AT