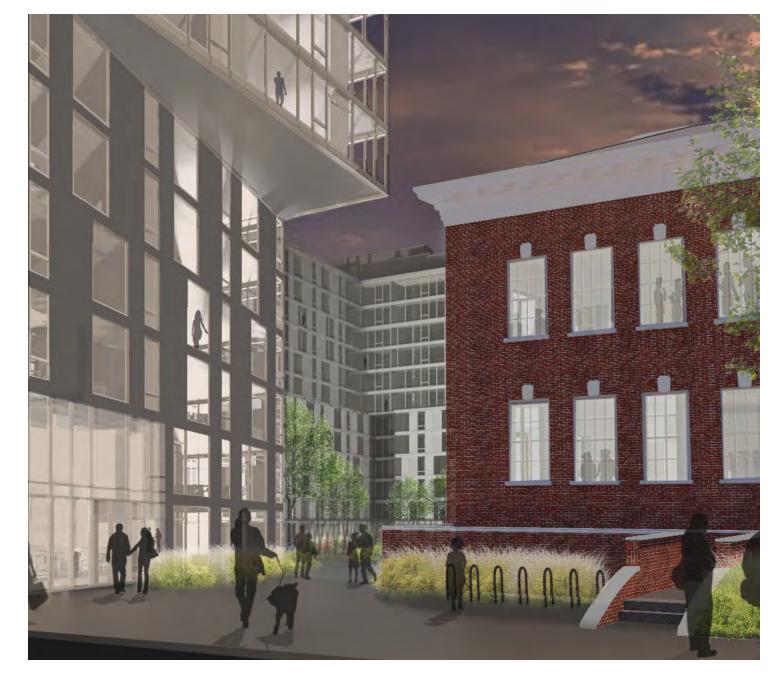

DAYTIME

















**GLASS WINDOW WALL** 



GLASS WINDOW WALL 3/8" = 1'



**GLASS WINDOW WALL AXON** 







GLASS/METAL WINDOW WALL



GLASS/METAL WINDOW WALL 3/8" = 1'



GLASS/METAL WINDOW WALL AXON







**GROUND FLOOR UNIT ENTRY** 





GROUND FLOOR UNIT ENTRY 3/8" = 1'



**SOFFIT AXON** 



**GROUND FLOOR UNIT ENTRY AXON** 







**NICHES WITH BALCONIES** 



BALCONY DETAIL 3/8" = 1'



NICHES WITH BALCONIES AXON















































### MUSEUM ENTRANCE SIGNAGE



PIN LETTERS ABOVE MUSEUM
EAST WING ENTRANCE
BACKLIT

DIMENSIONS: 30'-0"L x 2'-6"H

# ART MUSEUM

### **RESIDENTIAL BUILDING SIGNAGE**



PIN LETTERS ABOVE
RESIDENTIAL CANOPIES
BACKLIT

DIMENSIONS: 20'-0"L x 2'-6"H

## THE RESIDENCES

### **COMMERCIAL BUILDING SIGNAGE**



STONE PLAQUE