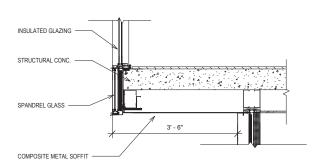

DAYTIME

**GLASS WINDOW WALL** 

GLASS WINDOW WALL 3/8" = 1'

**GLASS WINDOW WALL AXON** 

GLASS/METAL WINDOW WALL

GLASS/METAL WINDOW WALL 3/8" = 1'

GLASS/METAL WINDOW WALL AXON

**GROUND FLOOR UNIT ENTRY** 