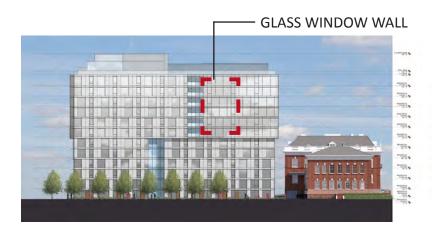

DAYTIME

**GLASS WINDOW WALL** 

GLASS WINDOW WALL 3/8" = 1'

**GLASS WINDOW WALL AXON** 

GLASS/METAL WINDOW WALL

GLASS/METAL WINDOW WALL 3/8" = 1'

GLASS/METAL WINDOW WALL AXON

**GROUND FLOOR UNIT ENTRY** 