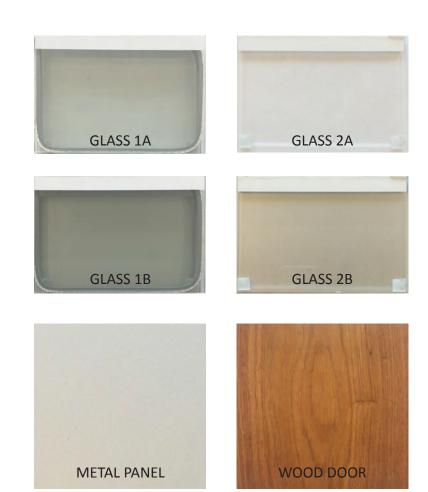

DAYTIME

















**GLASS WINDOW WALL** 



GLASS WINDOW WALL 3/8" = 1'



**GLASS WINDOW WALL AXON** 







GLASS/METAL WINDOW WALL



GLASS/METAL WINDOW WALL 3/8" = 1'



GLASS/METAL WINDOW WALL AXON







**GROUND FLOOR UNIT ENTRY** 





GROUND FLOOR UNIT ENTRY 3/8" = 1'



**SOFFIT AXON** 



**GROUND FLOOR UNIT ENTRY AXON** 







**NICHES WITH BALCONIES** 



BALCONY DETAIL 3/8" = 1'



NICHES WITH BALCONIES AXON















































### MUSEUM ENTRANCE SIGNAGE



PIN LETTERS ABOVE MUSEUM
EAST WING ENTRANCE
BACKLIT

DIMENSIONS: 30'-0"L x 2'-6"H

# ART MUSEUM

### **RESIDENTIAL BUILDING SIGNAGE**



PIN LETTERS ABOVE
RESIDENTIAL CANOPIES
BACKLIT

DIMENSIONS: 20'-0"L x 2'-6"H

## THE RESIDENCES

### **COMMERCIAL BUILDING SIGNAGE**



STONE PLAQUE WITH LETTERS
AT W