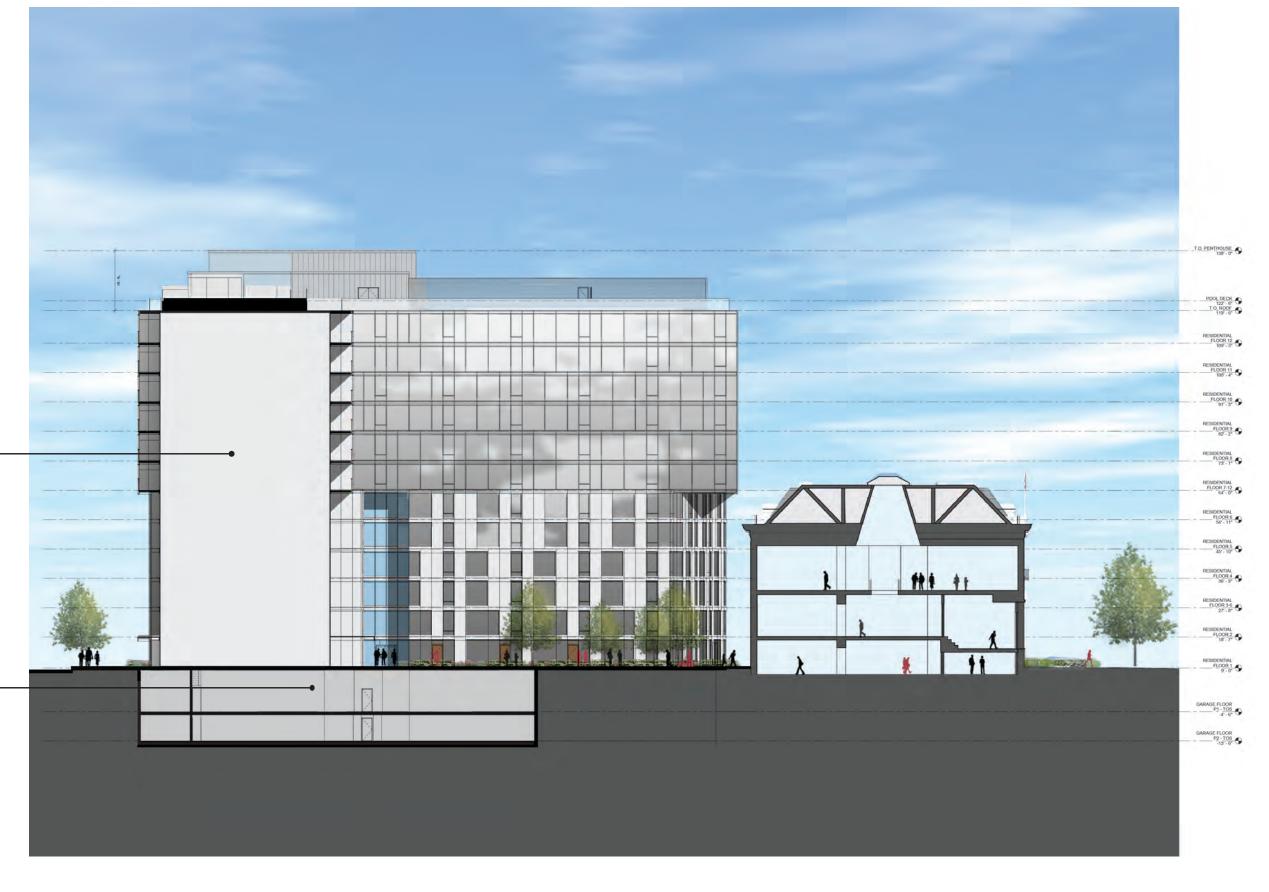

### **COMMERCIAL BUILDING SIGNAGE**

STONE PLAQUE WITH LETTERS
AT WEST BUILDING COMMERCIAL

DIMENSIONS: 10'-0"L x 3'-0"

THE OFFICES at Randall School

TEMPORARY PHASING WALL STUCCO / SKIM COAT CMU WALL

> GARAGE TO BE COMPLETED IN PHASE ONE