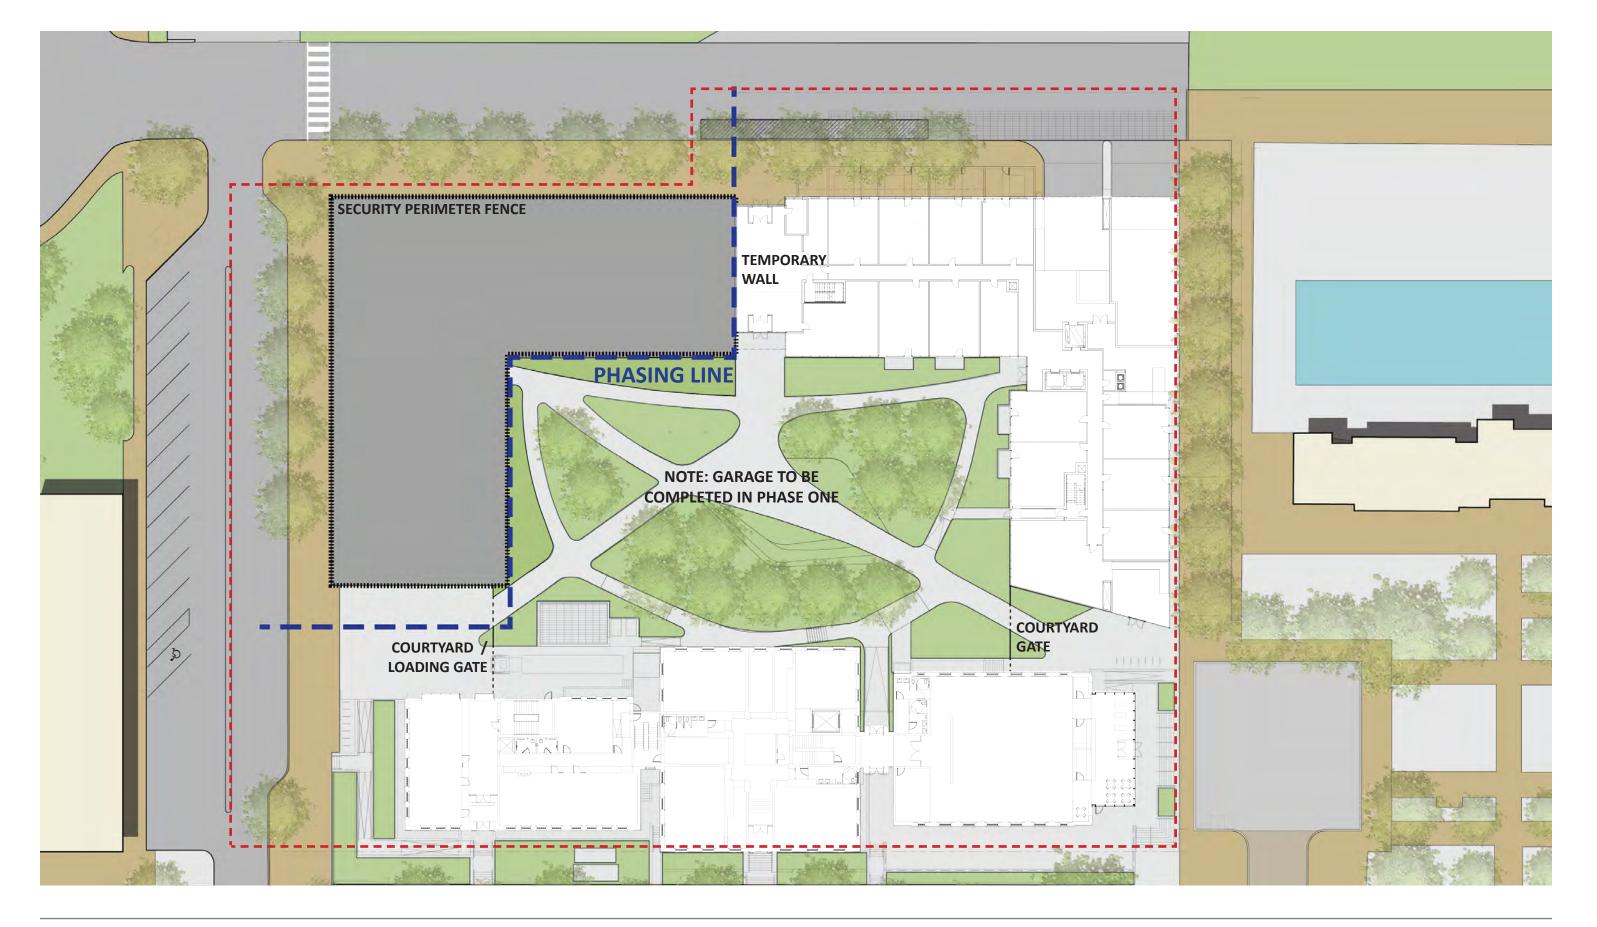

### **COMMERCIAL BUILDING SIGNAGE**

STONE PLAQUE WITH LETTERS
AT WEST BUILDING COMMERCIAL

DIMENSIONS: 10'-0"L x 3'-0"

THE OFFICES at Randall School

TEMPORARY PHASING WALL STUCCO / SKIM COAT CMU WALL

> GARAGE TO BE COMPLETED IN PHASE ONE