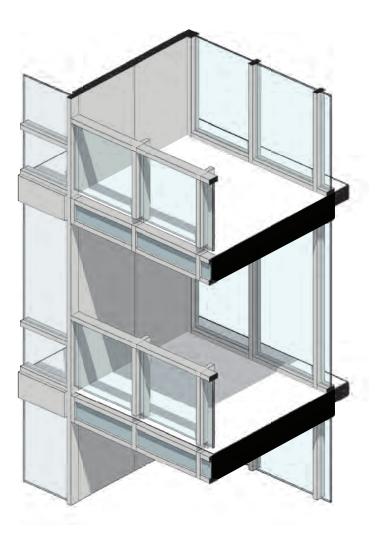

DAYTIME

**GLASS WINDOW WALL** 

GLASS WINDOW WALL 3/8" = 1'

**GLASS WINDOW WALL AXON** 

GLASS/METAL WINDOW WALL

GLASS/METAL WINDOW WALL 3/8" = 1'

GLASS/METAL WINDOW WALL AXON

**GROUND FLOOR UNIT ENTRY** 

GROUND FLOOR UNIT ENTRY 3/8" = 1'

**SOFFIT AXON** 

**GROUND FLOOR UNIT ENTRY AXON** 

**NICHES WITH BALCONIES** 

BALCONY DETAIL 3/8" = 1'

NICHES WITH BALCONIES AXON