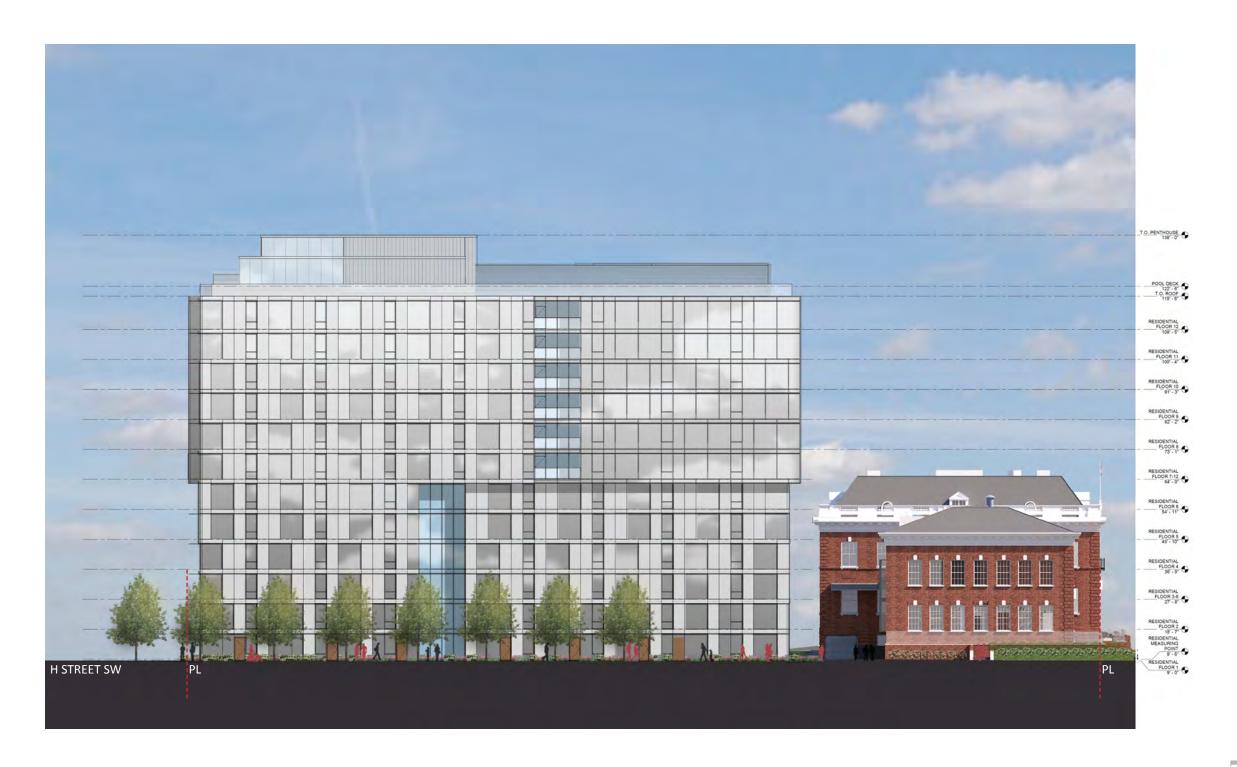

## THE RESIDENCES

### **COMMERCIAL BUILDING SIGNAGE**

STONE PLAQUE WITH LETTERS
AT WEST BUILDING COMMERCIAL

DIMENSIONS: 10'-0"L x 3'-0"

THE OFFICES at Randall School

TEMPORARY PHASING WALL STUCCO / SKIM COAT CMU WALL

> GARAGE TO BE COMPLETED IN PHASE ONE