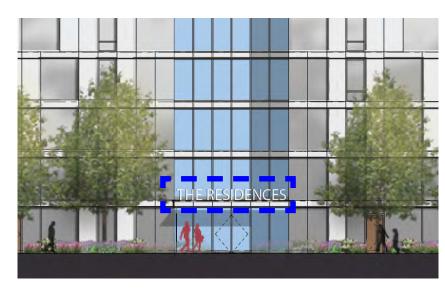

### **RESIDENTIAL BUILDING SIGNAGE**

PIN LETTERS ABOVE
RESIDENTIAL CANOPIES
BACKLIT

DIMENSIONS: 20'-0"L x 2'-6"H

## THE RESIDENCES