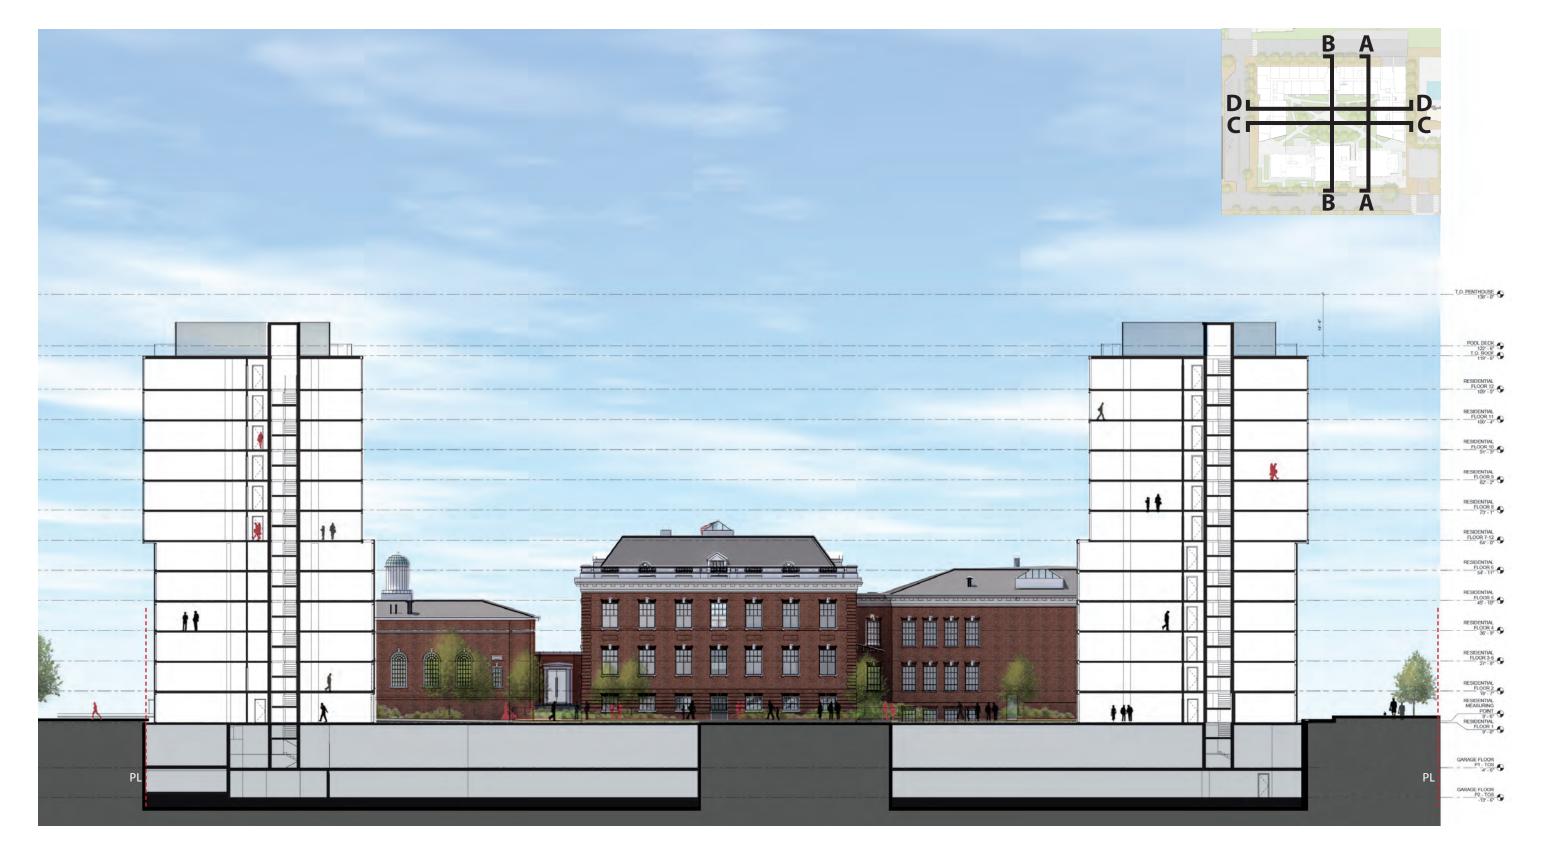

DAYTIME

















**GLASS WINDOW WALL** 



GLASS WINDOW WALL 3/8" = 1'



**GLASS WINDOW WALL AXON** 







GLASS/METAL WINDOW WALL



GLASS/METAL WINDOW WALL 3/8" = 1'



GLASS/METAL WINDOW WALL AXON







**GROUND FLOOR UNIT ENTRY** 





GROUND FLOOR UNIT ENTRY 3/8" = 1'



**SOFFIT AXON** 



**GROUND FLOOR UNIT ENTRY AXON** 







**NICHES WITH BALCONIES** 



BALCONY DETAIL 3/8" = 1'



NICHES WITH BALCONIES AXON















































### MUSEUM ENTRANCE SIGNAGE



PIN LETTERS ABOVE MUSEUM
EAST WING ENTRANCE
BACKLIT

DIMENSIONS: 30'-0"L x 2'-6"H

# ART MUSEUM

### **RESIDENTIAL BUILDING SIGNAGE**



PIN LETTERS ABOVE
RESIDENTIAL CANOPIES
BACKLIT

DIMENSIONS: 20'-0"L x 2'-6"H

## THE RESIDENCES

### **COMMERCIAL BUILDING SIGNAGE**



STONE PLAQUE WITH LETTERS
AT WEST BUILDING COMMERCIAL

DIMENSIONS: 10'-0"L x 3'-0"

THE OFFICES at Randall School







TEMPORARY PHASING WALL STUCCO / SKIM COAT CMU WALL

> GARAGE TO BE COMPLETED IN PHASE ONE