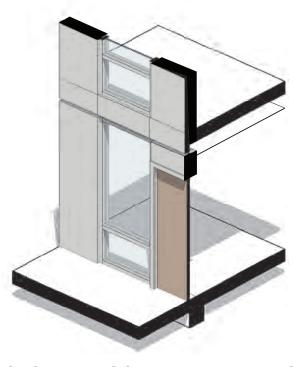

GROUND FLOOR UNIT ENTRY 3/8" = 1'

**SOFFIT AXON** 

**GROUND FLOOR UNIT ENTRY AXON** 

**NICHES WITH BALCONIES** 

BALCONY DETAIL 3/8" = 1'

NICHES WITH BALCONIES AXON