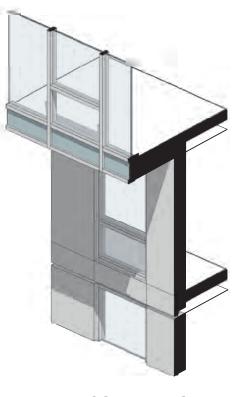

DAYTIME

**GLASS WINDOW WALL** 

GLASS WINDOW WALL 3/8" = 1'

**GLASS WINDOW WALL AXON** 

GLASS/METAL WINDOW WALL

GLASS/METAL WINDOW WALL 3/8" = 1'

GLASS/METAL WINDOW WALL AXON

**GROUND FLOOR UNIT ENTRY** 