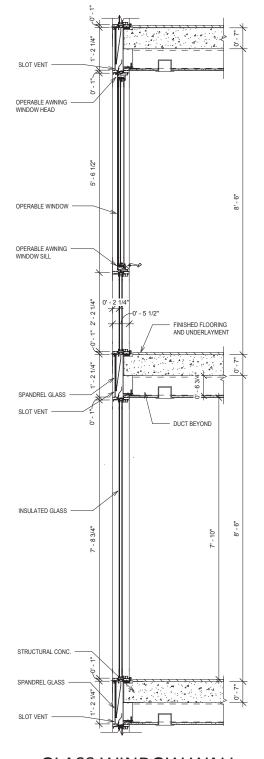

DAYTIME

**GLASS WINDOW WALL** 

GLASS WINDOW WALL 3/8" = 1'

**GLASS WINDOW WALL AXON** 

GLASS/METAL WINDOW WALL

GLASS/METAL WINDOW WALL 3/8" = 1'

GLASS/METAL WINDOW WALL AXON

**GROUND FLOOR UNIT ENTRY** 