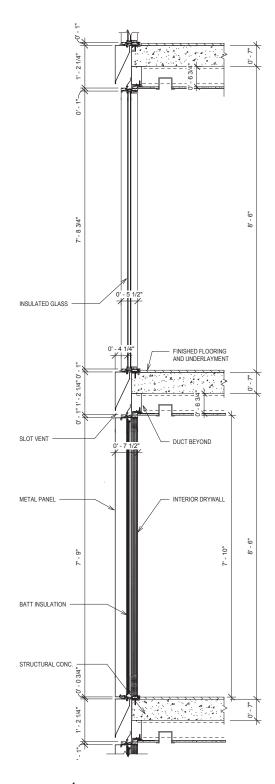

DAYTIME

**GLASS WINDOW WALL** 

GLASS WINDOW WALL 3/8" = 1'

**GLASS WINDOW WALL AXON** 

GLASS/METAL WINDOW WALL

GLASS/METAL WINDOW WALL 3/8" = 1'

GLASS/METAL WINDOW WALL AXON

**GROUND FLOOR UNIT ENTRY** 