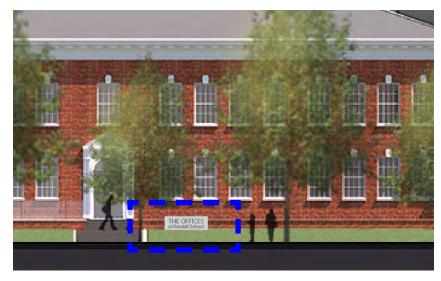

### **COMMERCIAL BUILDING SIGNAGE**

STONE PLAQUE WITH LETTERS
AT WEST BUILDING COMMERCIAL

DIMENSIONS: 10'-0"L x 3'-0"

THE OFFICES at Randall School

TEMPORARY PHASING WALL STUCCO / SKIM COAT CMU WALL

> GARAGE TO BE COMPLETED IN PHASE ONE