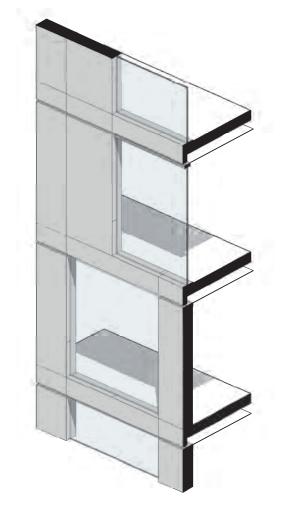

DAYTIME

**GLASS WINDOW WALL** 

GLASS WINDOW WALL 3/8" = 1'

**GLASS WINDOW WALL AXON** 

GLASS/METAL WINDOW WALL

GLASS/METAL WINDOW WALL 3/8" = 1'

GLASS/METAL WINDOW WALL AXON

**GROUND FLOOR UNIT ENTRY** 