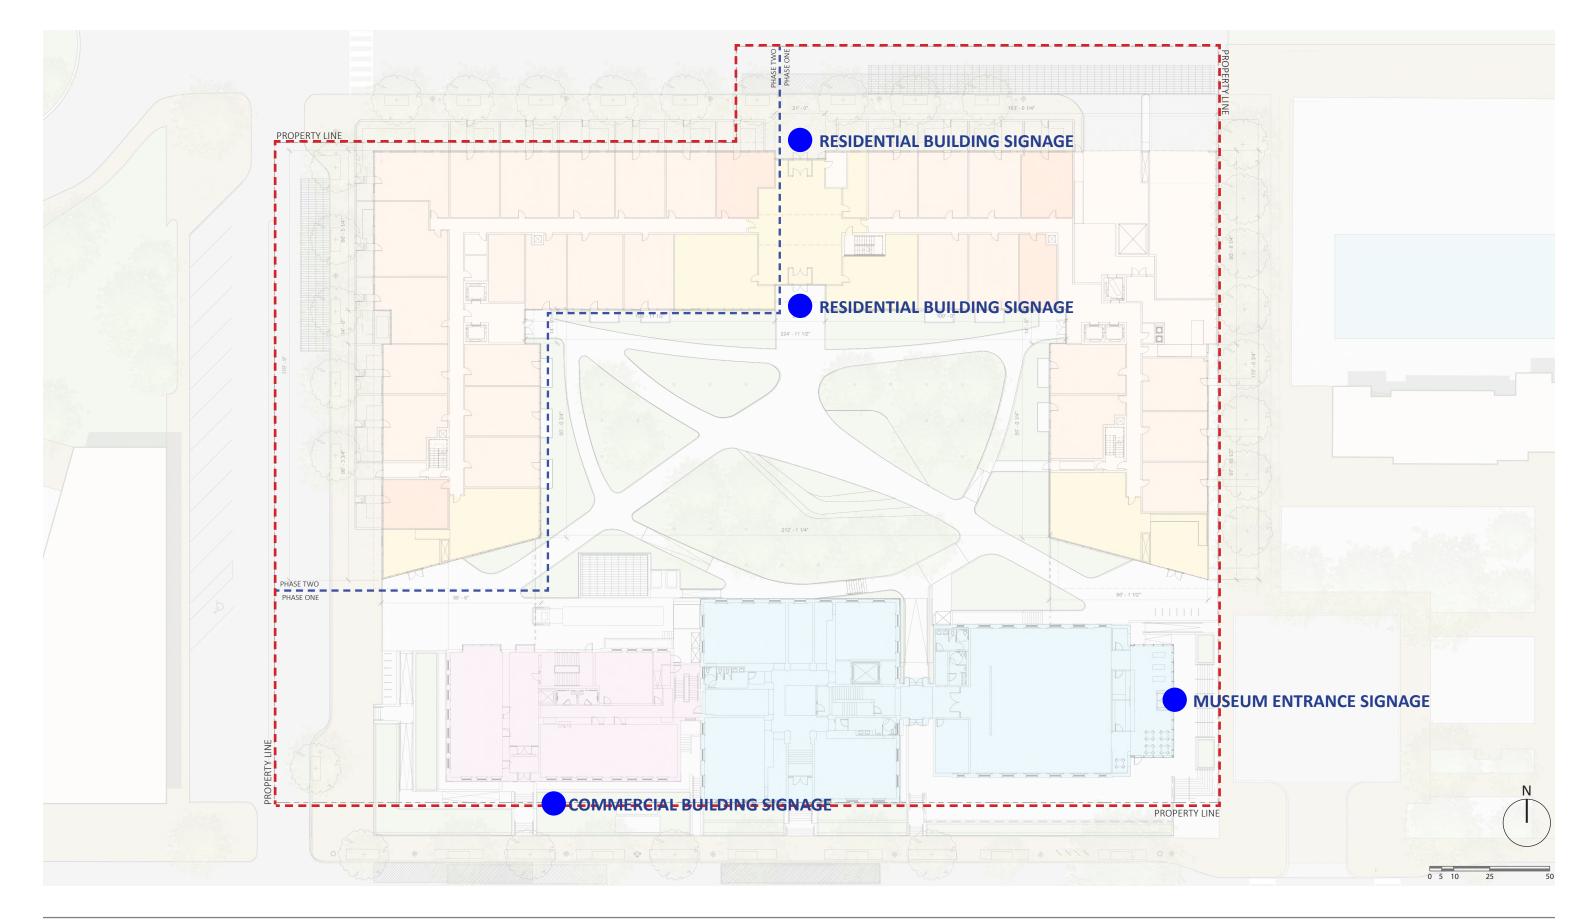

### MUSEUM ENTRANCE SIGNAGE

PIN LETTERS ABOVE MUSEUM
EAST WING ENTRANCE
BACKLIT

DIMENSIONS: 30'-0"L x 2'-6"H

### **RESIDENTIAL BUILDING SIGNAGE**

PIN LETTERS ABOVE
RESIDENTIAL CANOPIES
BACKLIT

DIMENSIONS: 20'-0"L x 2'-6"H

### **COMMERCIAL BUILDING SIGNAGE**

STONE PLAQUE WITH LETTERS
AT WEST BUILDING COMMERCIAL

DIMENSIONS: 10'-0"L x 3'-0"

THE OFFICES at Randall School

TEMPORARY PHASING WALL STUCCO / SKIM COAT CMU WALL

> GARAGE TO BE COMPLETED IN PHASE ONE