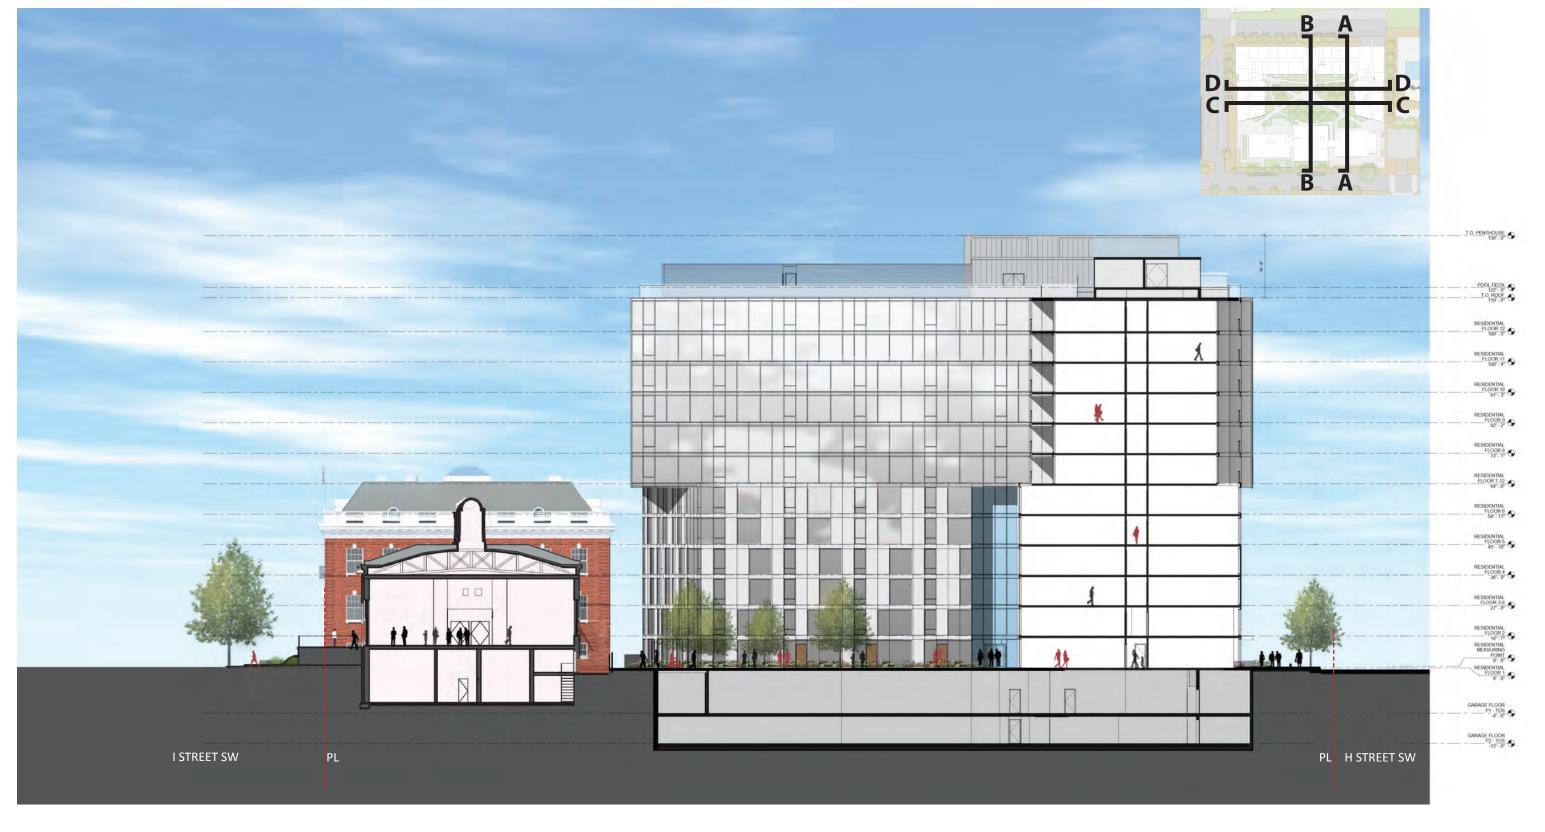

DAYTIME

















**GLASS WINDOW WALL** 



GLASS WINDOW WALL 3/8" = 1'



**GLASS WINDOW WALL AXON** 







GLASS/METAL WINDOW WALL



GLASS/METAL WINDOW WALL 3/8" = 1'



GLASS/METAL WINDOW WALL AXON







**GROUND FLOOR UNIT ENTRY** 





GROUND FLOOR UNIT ENTRY 3/8" = 1'



**SOFFIT AXON** 



**GROUND FLOOR UNIT ENTRY AXON** 







**NICHES WITH BALCONIES** 



BALCONY DETAIL 3/8" = 1'



NICHES WITH BALCONIES AXON















































### MUSEUM ENTRANCE SIGNAGE



PIN LETTERS ABOVE MUSEUM
EAST WING ENTRANCE
BACKLIT

DIMENSIONS: 30'-0"L x 2'-6"H

# ART MUSEUM

### **RESIDENTIAL BUILDING SIGNAGE**



PIN LETTERS ABOVE
RESIDENTIAL CANOPIES
BACKLIT

DIMENSIONS: 20'-0"L x 2'-6"H

## THE RESIDENCES

### **COMMERCIAL BUILDING SIGNAGE**



STONE PLAQUE WITH LETTERS
AT WEST BUILDING COMMERCIAL

DIMENSIONS: 10'-0"L x 3'-0"

THE OFFICES at Randall School







TEMPORARY PHASING WALL STUCCO / SKIM COAT CMU WALL

> GARAGE TO BE COMPLETED IN PHASE ONE