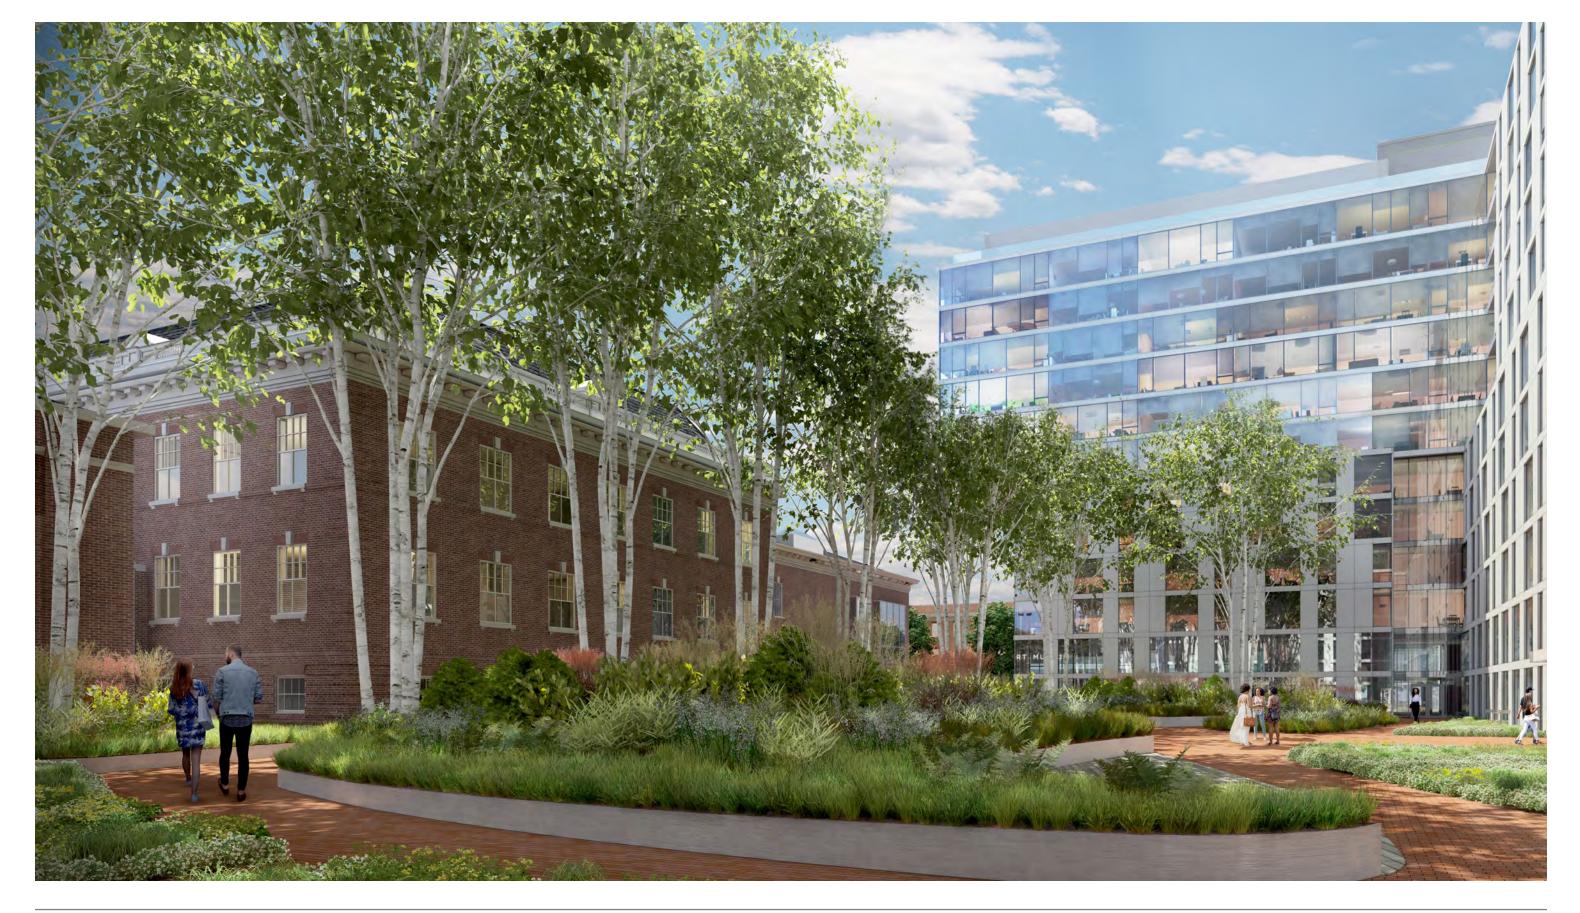

DAYTIME

















**GLASS WINDOW WALL** 



GLASS WINDOW WALL 3/8" = 1'



**GLASS WINDOW WALL AXON** 







GLASS/METAL WINDOW WALL



GLASS/METAL WINDOW WALL 3/8" = 1'



GLASS/METAL WINDOW WALL AXON







**GROUND FLOOR UNIT ENTRY** 





GROUND FLOOR UNIT ENTRY 3/8" = 1'



**SOFFIT AXON** 



**GROUND FLOOR UNIT ENTRY AXON** 







**NICHES WITH BALCONIES** 



BALCONY DETAIL 3/8" = 1'



NICHES WITH BALCONIES AXON















































### MUSEUM ENTRANCE SIGNAGE



PIN LETTERS ABOVE MUSEUM
EAST WING ENTRANCE
BACKLIT

DIMENSIONS: 30'-0"L x 2'-6"H

# ART MUSEUM

### **RESIDENTIAL BUILDING SIGNAGE**



PIN LETTERS ABOVE
RESIDENTIAL CANOPIES
BACKLIT

DIMENSIONS: 20'-0"L x 2'-6"H

## THE RESIDENCES

### **COMMERCIAL BUILDING SIGNAGE**



STONE PLAQUE WITH LETTER