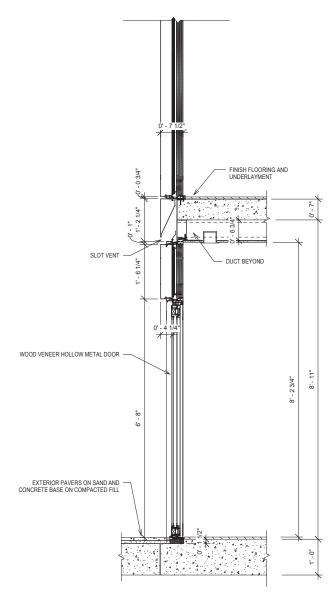

GROUND FLOOR UNIT ENTRY 3/8" = 1'

**SOFFIT AXON** 

**GROUND FLOOR UNIT ENTRY AXON** 

**NICHES WITH BALCONIES** 

BALCONY DETAIL 3/8" = 1'

NICHES WITH BALCONIES AXON