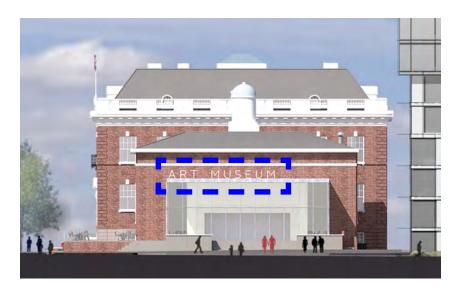

### MUSEUM ENTRANCE SIGNAGE

PIN LETTERS ABOVE MUSEUM
EAST WING ENTRANCE
BACKLIT

DIMENSIONS: 30'-0"L x 2'-6"H

# ART MUSEUM