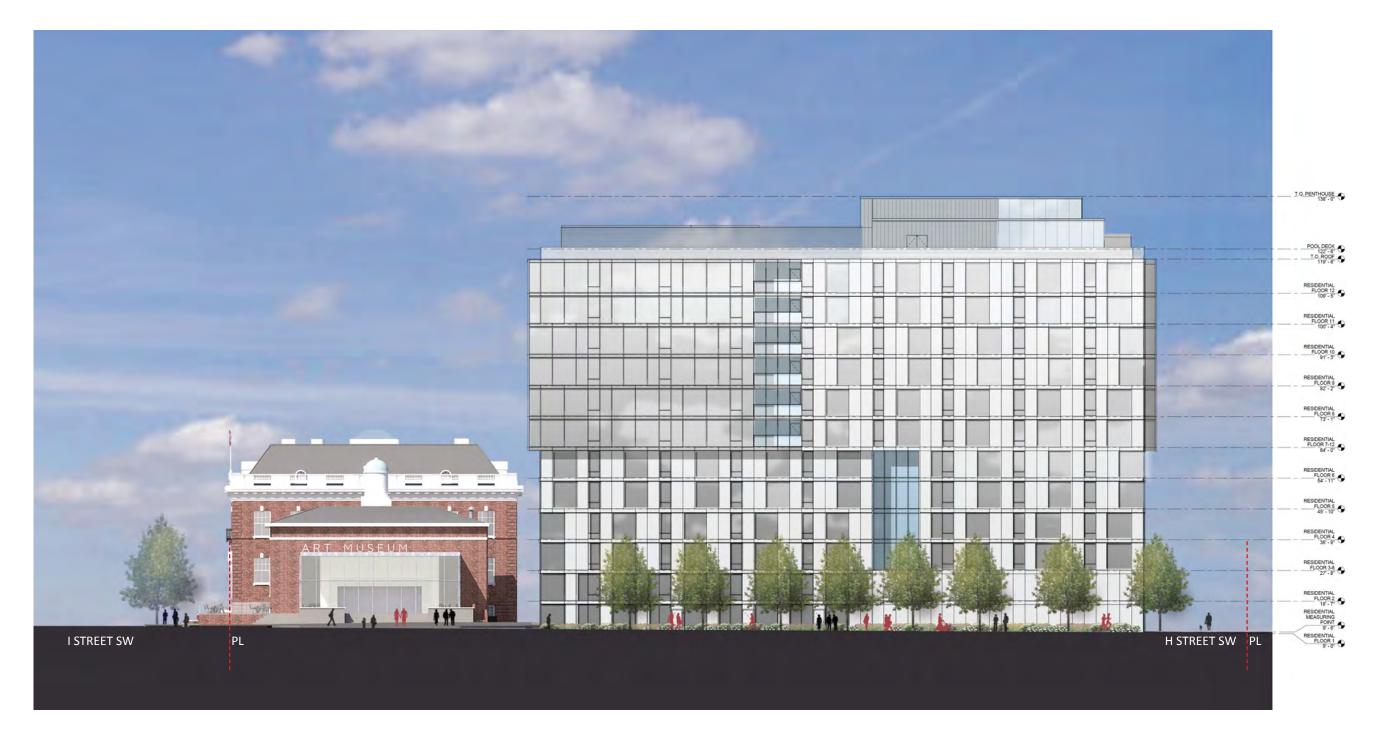

### MUSEUM ENTRANCE SIGNAGE

PIN LETTERS ABOVE MUSEUM
EAST WING ENTRANCE
BACKLIT

DIMENSIONS: 30'-0"L x 2'-6"H

# ART MUSEUM