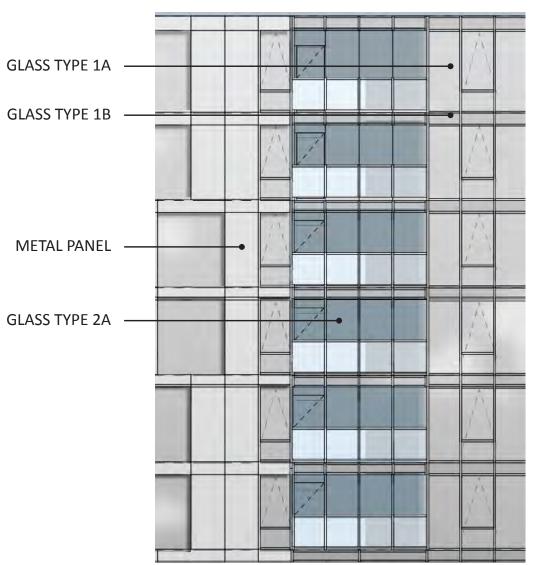

DAYTIME

**GLASS WINDOW WALL** 

GLASS WINDOW WALL 3/8" = 1'

**GLASS WINDOW WALL AXON** 

GLASS/METAL WINDOW WALL

GLASS/METAL WINDOW WALL 3/8" = 1'

GLASS/METAL WINDOW WALL AXON

**GROUND FLOOR UNIT ENTRY** 