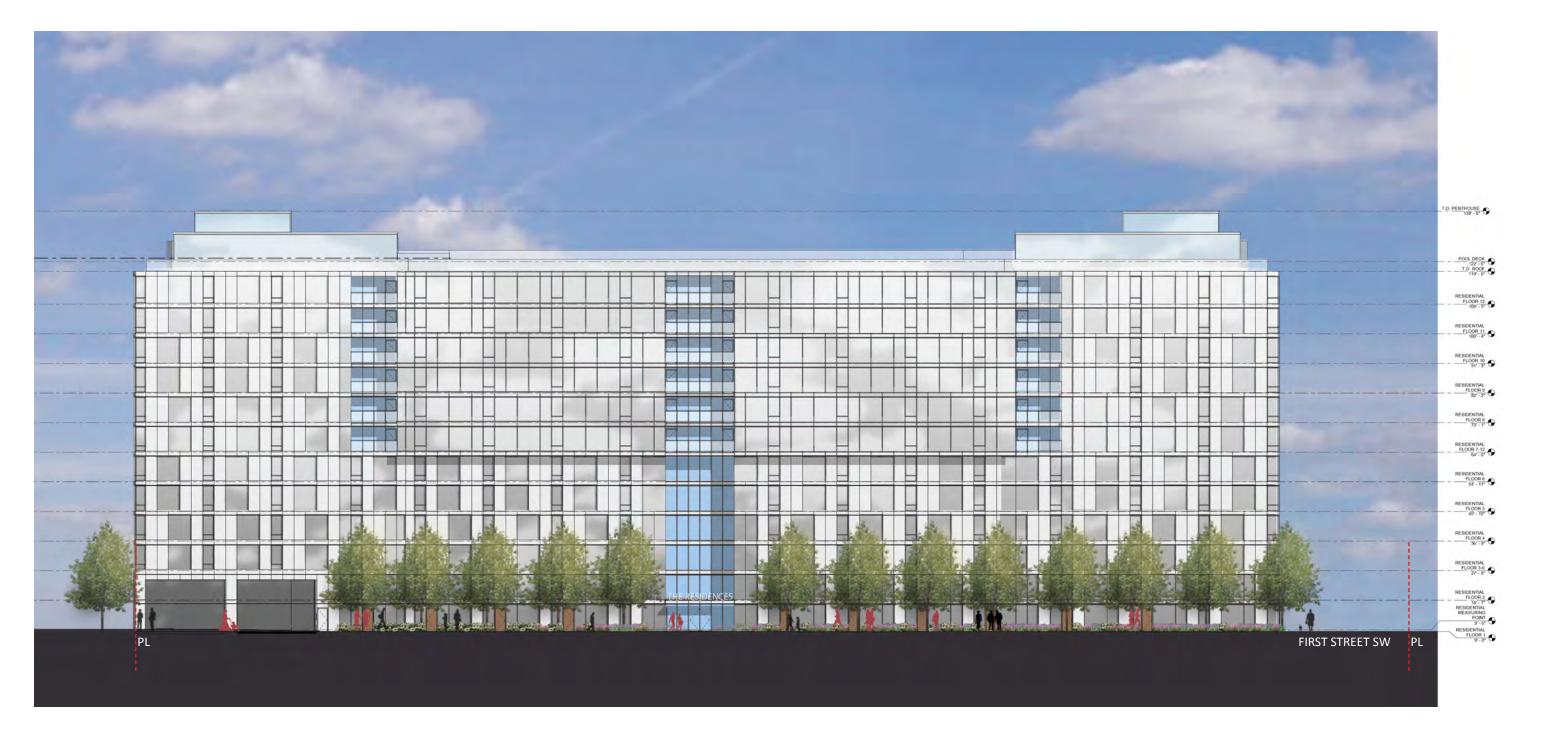

### **RESIDENTIAL BUILDING SIGNAGE**

PIN LETTERS ABOVE
RESIDENTIAL CANOPIES
BACKLIT

DIMENSIONS: 20'-0"L x 2'-6"H

## THE RESIDENCES