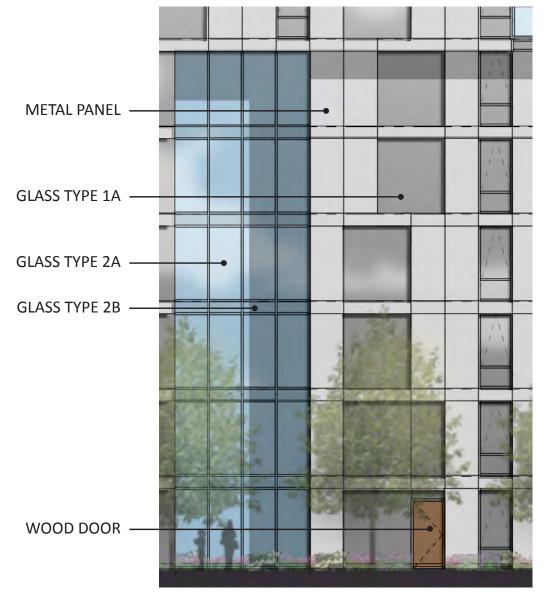

DAYTIME

**GLASS WINDOW WALL** 

GLASS WINDOW WALL 3/8" = 1'

**GLASS WINDOW WALL AXON** 

GLASS/METAL WINDOW WALL

GLASS/METAL WINDOW WALL 3/8" = 1'

GLASS/METAL WINDOW WALL AXON

**GROUND FLOOR UNIT ENTRY** 