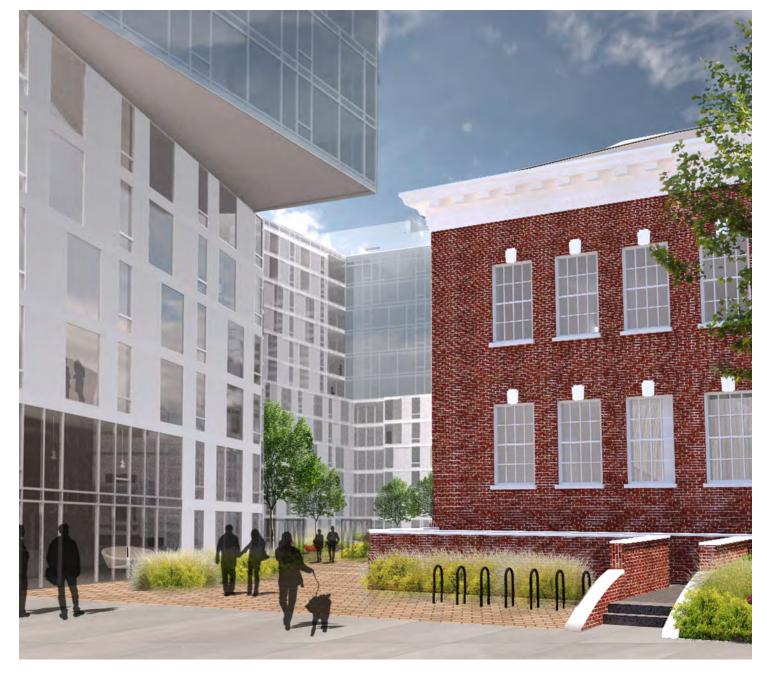

DAYTIME

















**GLASS WINDOW WALL** 



GLASS WINDOW WALL 3/8" = 1'



**GLASS WINDOW WALL AXON** 







GLASS/METAL WINDOW WALL



GLASS/METAL WINDOW WALL 3/8" = 1'



GLASS/METAL WINDOW WALL AXON







**GROUND FLOOR UNIT ENTRY** 





GROUND FLOOR UNIT ENTRY 3/8" = 1'



**SOFFIT AXON** 



**GROUND FLOOR UNIT ENTRY AXON** 







**NICHES WITH BALCONIES** 



BALCONY DETAIL 3/8" = 1'



NICHES WITH BALCONIES AXON















































### MUSEUM ENTRANCE SIGNAGE



PIN LETTERS ABOVE MUSEUM
EAST WING ENTRANCE
BACKLIT

DIMENSIONS: 30'-0"L x 2'-6"H

# ART MUSEUM

### **RESIDENTIAL BUILDING SIGNAGE**



PIN LETTERS ABOVE
RESIDENTIAL CANOPIES
BACKLIT

DIMENSIONS: 20'-0"L x 2'-6"H

## THE RESIDENCES

### **COMMERCIAL BUILDING SIGNAGE**



STONE PLAQU