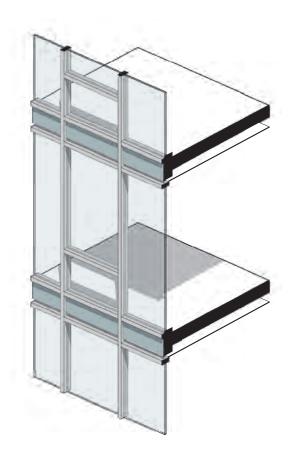

DAYTIME

**GLASS WINDOW WALL** 

GLASS WINDOW WALL 3/8" = 1'

**GLASS WINDOW WALL AXON** 

GLASS/METAL WINDOW WALL

GLASS/METAL WINDOW WALL 3/8" = 1'

GLASS/METAL WINDOW WALL AXON

**GROUND FLOOR UNIT ENTRY** 