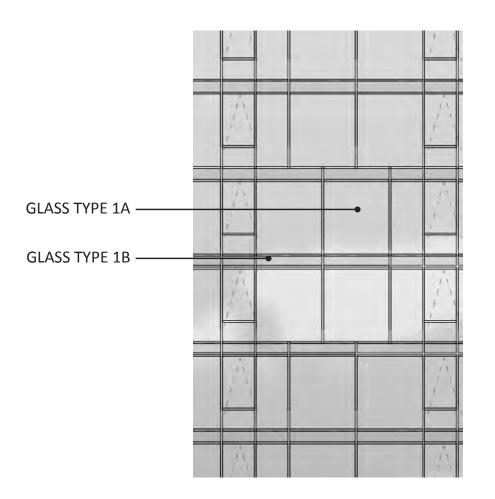

DAYTIME

















**GLASS WINDOW WALL** 



GLASS WINDOW WALL 3/8" = 1'



**GLASS WINDOW WALL AXON** 







GLASS/METAL WINDOW WALL



GLASS/METAL WINDOW WALL 3/8" = 1'



GLASS/METAL WINDOW WALL AXON







**GROUND FLOOR UNIT ENTRY** 





GROUND FLOOR UNIT ENTRY 3/8" = 1'



**SOFFIT AXON** 



**GROUND FLOOR UNIT ENTRY AXON** 







**NICHES WITH BALCONIES** 



BALCONY DETAIL 3/8" = 1'



NICHES WITH BALCONIES AXON















































### MUSEUM ENTRANCE SIGNAGE



PIN LETTERS ABOVE MUSEUM
EAST WING ENTRANCE
BACKLIT

DIMENSIONS: 30'-0"L x 2'-6"H

# ART MUSEUM

### **RESIDENTIAL BUILDING SIGNAGE**



PIN LETTERS ABOVE
RESIDENTIAL CANOPIES
BACKLIT

DIMENSIONS: 20'-0"L x 2'-6"H

## THE RESIDENCES

### **COMMERCIAL BUILDING SIGNAGE**



STONE PLAQUE WITH LETTERS
AT WEST BUIL