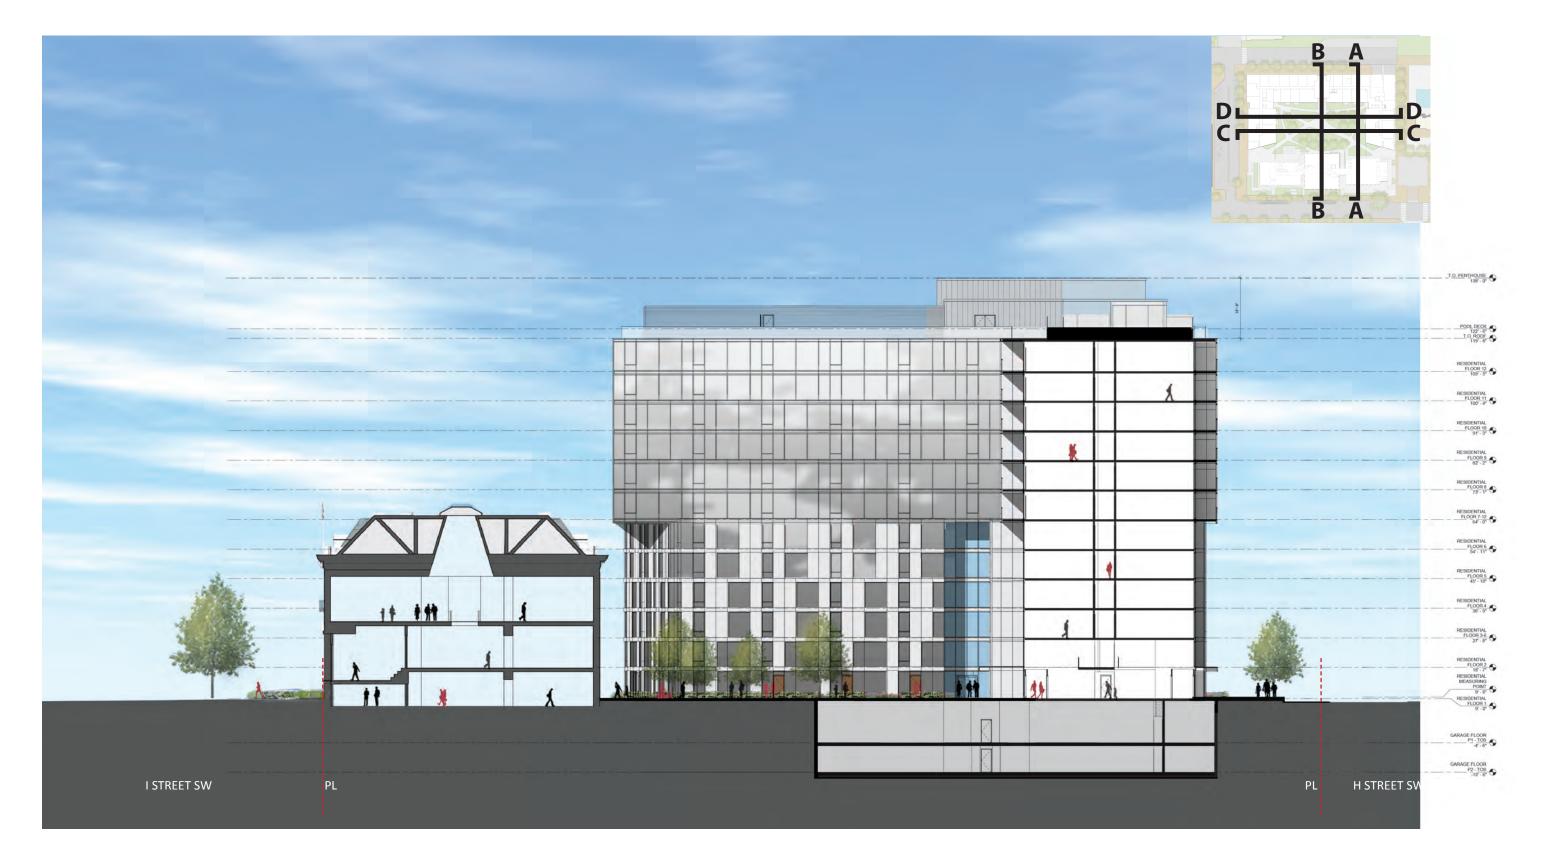

DAYTIME

















**GLASS WINDOW WALL** 



GLASS WINDOW WALL 3/8" = 1'



**GLASS WINDOW WALL AXON** 







GLASS/METAL WINDOW WALL



GLASS/METAL WINDOW WALL 3/8" = 1'



GLASS/METAL WINDOW WALL AXON







**GROUND FLOOR UNIT ENTRY** 





GROUND FLOOR UNIT ENTRY 3/8" = 1'



**SOFFIT AXON** 



**GROUND FLOOR UNIT ENTRY AXON** 







**NICHES WITH BALCONIES** 



BALCONY DETAIL 3/8" = 1'



NICHES WITH BALCONIES AXON















































### MUSEUM ENTRANCE SIGNAGE



PIN LETTERS ABOVE MUSEUM
EAST WING ENTRANCE
BACKLIT

DIMENSIONS: 30'-0"L x 2'-6"H

# ART MUSEUM

### **RESIDENTIAL BUILDING SIGNAGE**



PIN LETTERS ABOVE
RESIDENTIAL CANOPIES
BACKLIT

DIMENSIONS: 20'-0"L x 2'-6"H

## THE RESIDENCES

### **COMMERCIAL BUILDING SIGNAGE**



STONE PLAQUE WITH LETTERS
AT WEST BUILDING COMMERCIAL

DIMENSIONS: 10'-0"L x 3'-0"

THE OFFICES at Randall School







TEMPORARY PHASING WALL STUCCO / SKIM COAT CMU WALL

> GARAGE TO BE COMPLETED IN PHASE ONE