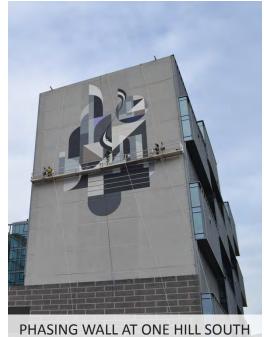

### **COMMERCIAL BUILDING SIGNAGE**

STONE PLAQUE WITH LETTERS
AT WEST BUILDING COMMERCIAL

DIMENSIONS: 10'-0"L x 3'-0"

THE OFFICES at Randall School

TEMPORARY PHASING WALL STUCCO / SKIM COAT CMU WALL

> GARAGE TO BE COMPLETED IN PHASE ONE