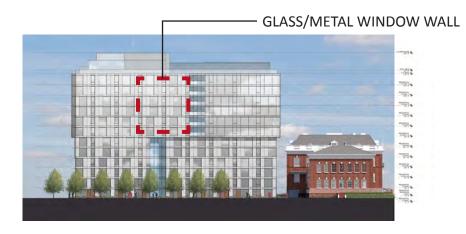

DAYTIME

**GLASS WINDOW WALL** 

GLASS WINDOW WALL 3/8" = 1'

**GLASS WINDOW WALL AXON** 

GLASS/METAL WINDOW WALL

GLASS/METAL WINDOW WALL 3/8" = 1'

GLASS/METAL WINDOW WALL AXON

**GROUND FLOOR UNIT ENTRY** 