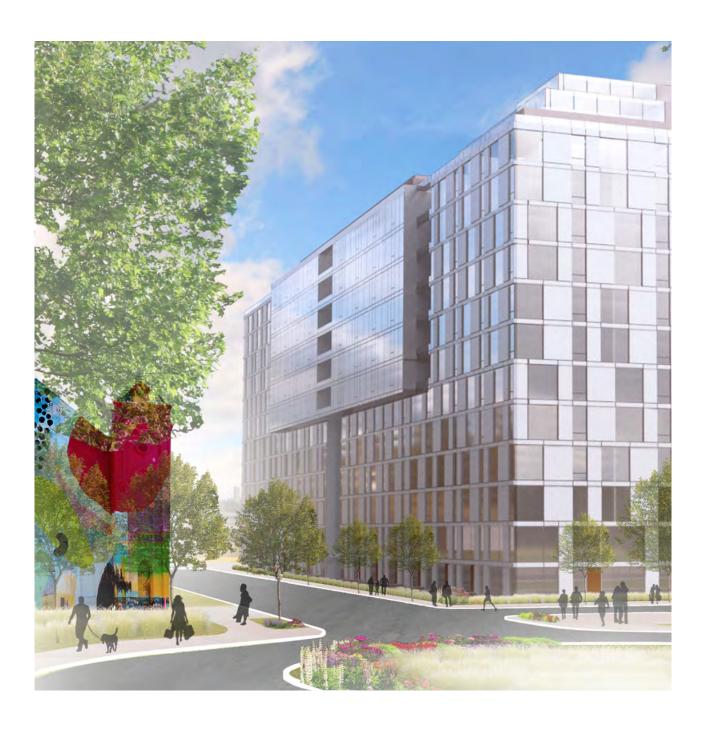

DAYTIME

















**GLASS WINDOW WALL** 



GLASS WINDOW WALL 3/8" = 1'



**GLASS WINDOW WALL AXON** 







GLASS/METAL WINDOW WALL



GLASS/METAL WINDOW WALL 3/8" = 1'



GLASS/METAL WINDOW WALL AXON







**GROUND FLOOR UNIT ENTRY** 





GROUND FLOOR UNIT ENTRY 3/8" = 1'



**SOFFIT AXON** 



**GROUND FLOOR UNIT ENTRY AXON** 







**NICHES WITH BALCONIES** 



BALCONY DETAIL 3/8" = 1'



NICHES WITH BALCONIES AXON















































### MUSEUM ENTRANCE SIGNAGE



PIN LETTERS ABOVE MUSEUM
EAST WING ENTRANCE
BACKLIT

DIMENSIONS: 30'-0"L x 2'-6"H

# ART MUSEUM

### **RESIDENTIAL BUILDING SIGNAGE**



PIN LETTERS ABOVE
RESIDENTIAL CANOPIES
BACKLIT

DIMENSIONS: 20'-0"L x 2'-6"H

## THE RESIDENCES

### **COMMERCIAL BUILDING SIGNAGE**



STONE P