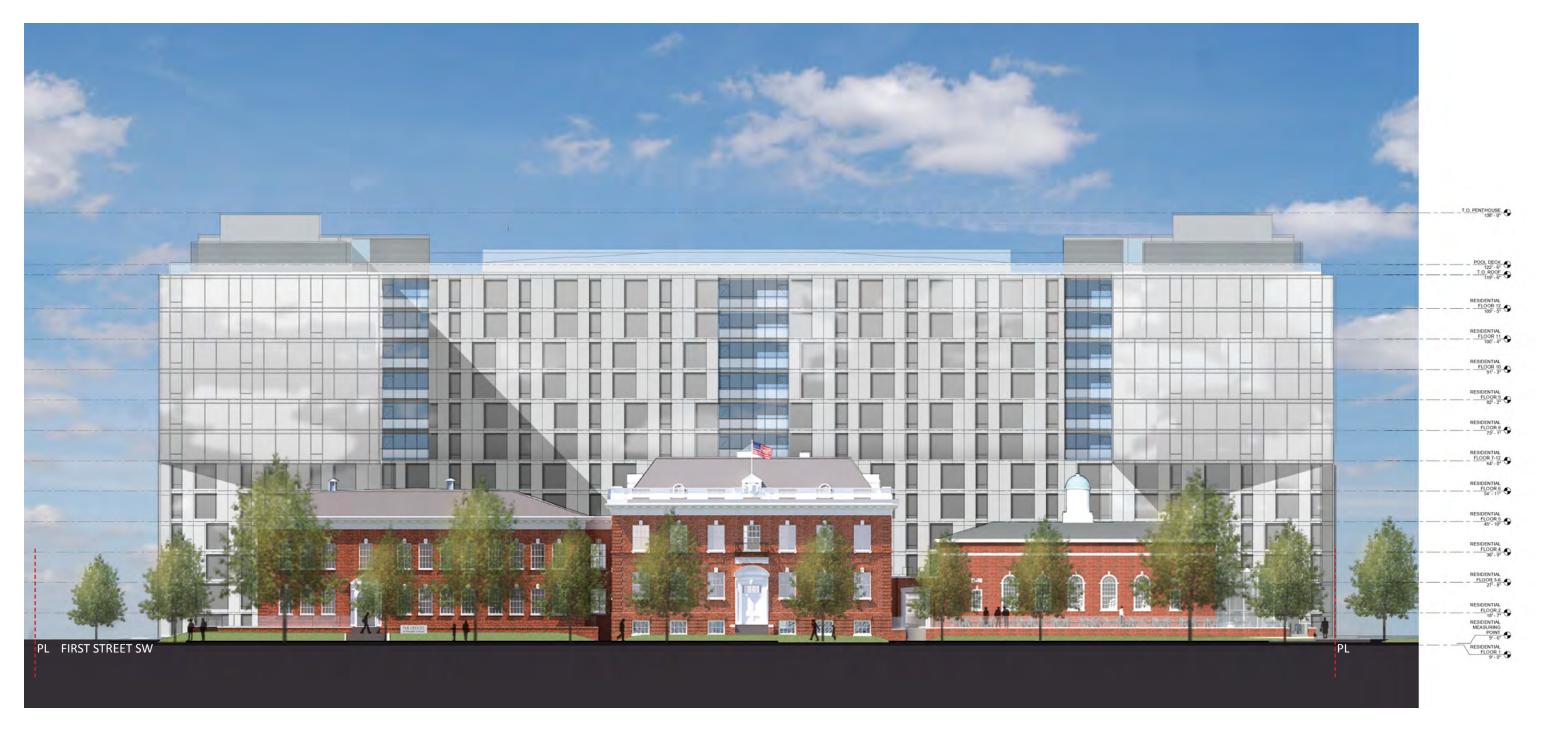

DAYTIME

















**GLASS WINDOW WALL** 



GLASS WINDOW WALL 3/8" = 1'



**GLASS WINDOW WALL AXON** 







GLASS/METAL WINDOW WALL



GLASS/METAL WINDOW WALL 3/8" = 1'



GLASS/METAL WINDOW WALL AXON







**GROUND FLOOR UNIT ENTRY** 





GROUND FLOOR UNIT ENTRY 3/8" = 1'



**SOFFIT AXON** 



**GROUND FLOOR UNIT ENTRY AXON** 







**NICHES WITH BALCONIES** 



BALCONY DETAIL 3/8" = 1'



NICHES WITH BALCONIES AXON















































### MUSEUM ENTRANCE SIGNAGE



PIN LETTERS ABOVE MUSEUM
EAST WING ENTRANCE
BACKLIT

DIMENSIONS: 30'-0"L x 2'-6"H

# ART MUSEUM

### **RESIDENTIAL BUILDING SIGNAGE**



PIN LETTERS ABOVE
RESIDENTIAL CANOPIES
BACKLIT

DIMENSIONS: 20'-0"L x 2'-6"H

## THE RESIDENCES

### **COMMERCIAL BUILDING SIGNAGE**



STONE PLAQUE WITH LETTERS
AT WEST BUILDING COMMERCIAL

DIMENSIONS: 10'-0"L x 3'-0"

THE OFFICES at Randall School







TEMPORARY PHASING WALL STUCCO / SKIM COAT CMU WALL

> GARAGE TO BE COMPLETED IN PHASE ONE