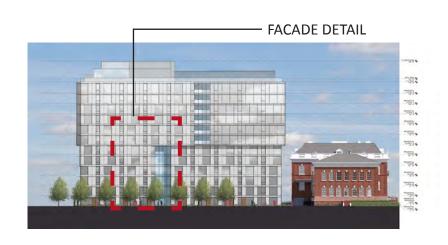

DAYTIME

















**GLASS WINDOW WALL** 



GLASS WINDOW WALL 3/8" = 1'



**GLASS WINDOW WALL AXON** 







GLASS/METAL WINDOW WALL



GLASS/METAL WINDOW WALL 3/8" = 1'



GLASS/METAL WINDOW WALL AXON







**GROUND FLOOR UNIT ENTRY** 





GROUND FLOOR UNIT ENTRY 3/8" = 1'



**SOFFIT AXON** 



**GROUND FLOOR UNIT ENTRY AXON** 







**NICHES WITH BALCONIES** 



BALCONY DETAIL 3/8" = 1'



NICHES WITH BALCONIES AXON















































### MUSEUM ENTRANCE SIGNAGE



PIN LETTERS ABOVE MUSEUM
EAST WING ENTRANCE
BACKLIT

DIMENSIONS: 30'-0"L x 2'-6"H

# ART MUSEUM

### **RESIDENTIAL BUILDING SIGNAGE**



PIN LETTERS ABOVE
RESIDENTIAL CANOPIES
BACKLIT

DIMENSIONS: 20'-0"L x 2'-6"H

## THE RESIDENCES

### **COMMERCIAL BUILDING SIGNAGE**



STONE PLAQUE WITH LETTERS
AT WES