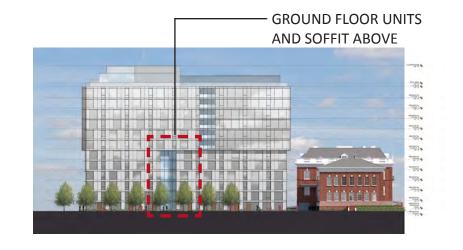

GROUND FLOOR UNIT ENTRY 3/8" = 1'

**SOFFIT AXON** 

**GROUND FLOOR UNIT ENTRY AXON** 

**NICHES WITH BALCONIES** 

BALCONY DETAIL 3/8" = 1'

NICHES WITH BALCONIES AXON