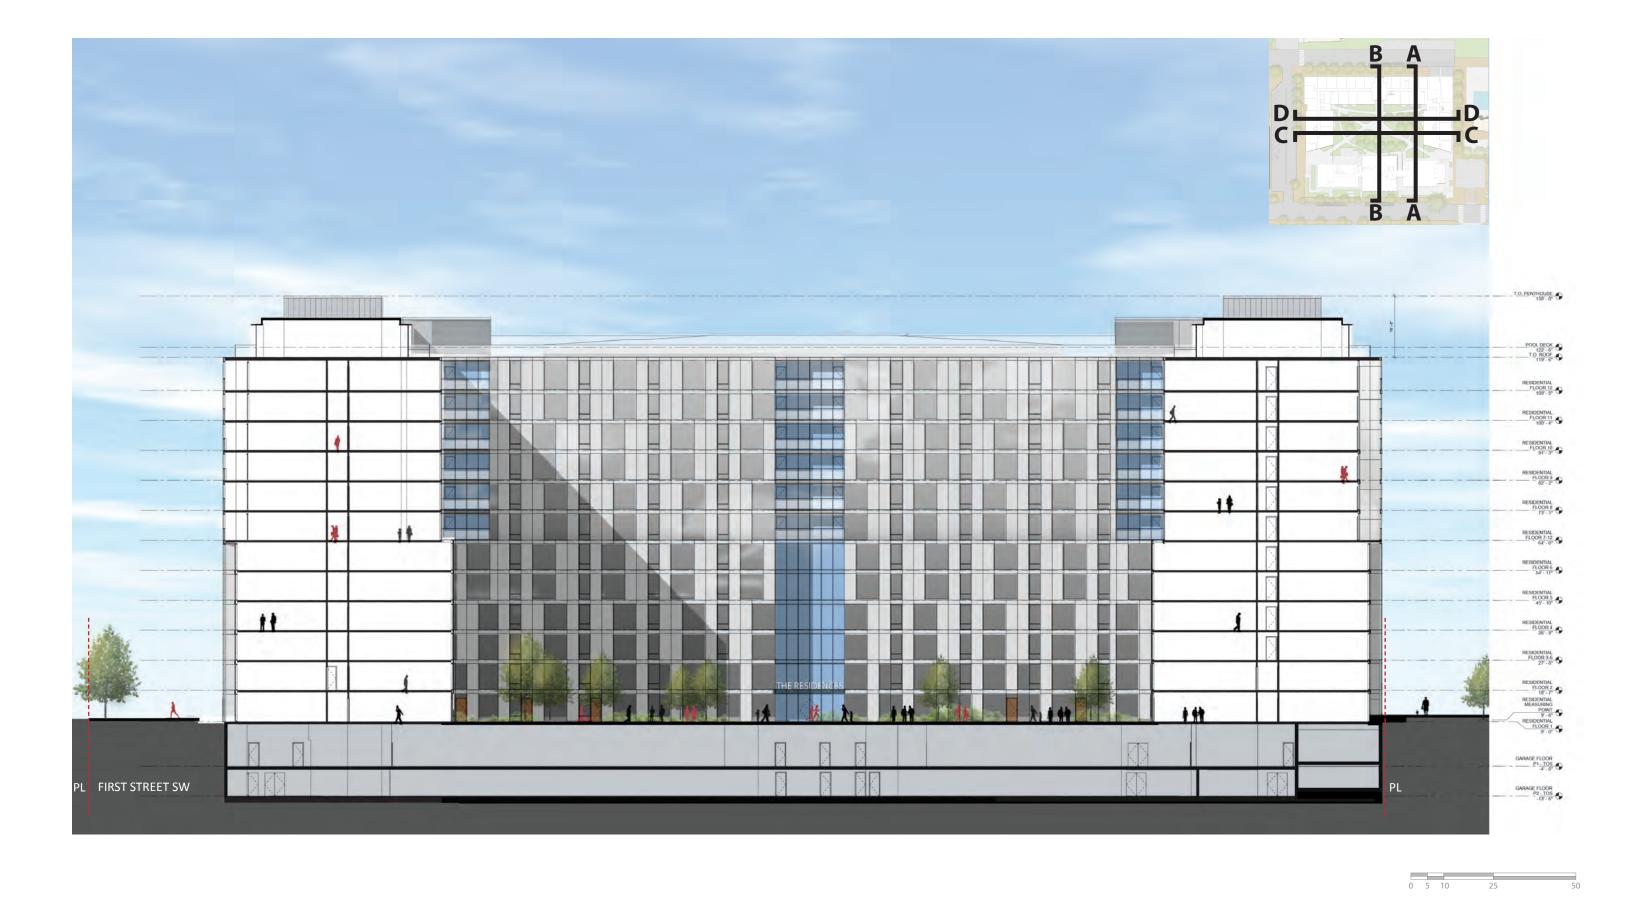

DAYTIME

**GLASS WINDOW WALL** 

GLASS WINDOW WALL 3/8" = 1'

**GLASS WINDOW WALL AXON** 

GLASS/METAL WINDOW WALL

GLASS/METAL WINDOW WALL 3/8" = 1'

GLASS/METAL WINDOW WALL AXON

**GROUND FLOOR UNIT ENTRY** 

GROUND FLOOR UNIT ENTRY 3/8" = 1'

**SOFFIT AXON** 

**GROUND FLOOR UNIT ENTRY AXON** 

**NICHES WITH BALCONIES** 

BALCONY DETAIL 3/8" = 1'

NICHES WITH BALCONIES AXON