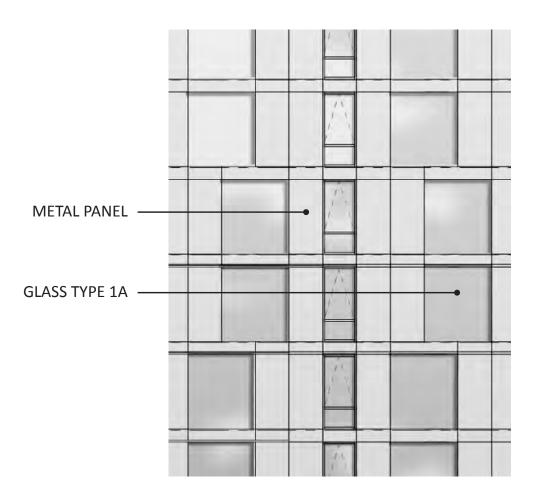

DAYTIME

**GLASS WINDOW WALL** 

GLASS WINDOW WALL 3/8" = 1'

**GLASS WINDOW WALL AXON** 

GLASS/METAL WINDOW WALL

GLASS/METAL WINDOW WALL 3/8" = 1'

GLASS/METAL WINDOW WALL AXON

**GROUND FLOOR UNIT ENTRY** 